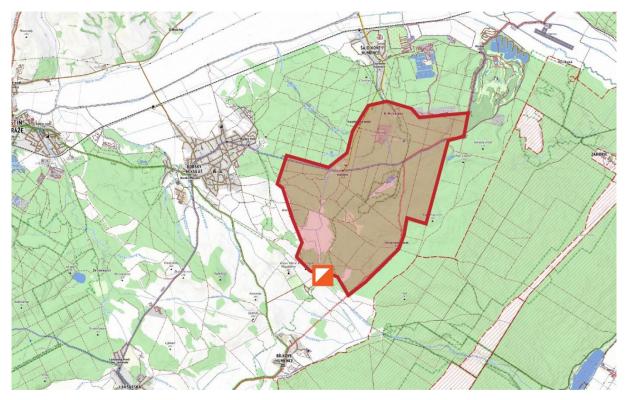

Terrain Flat terain, sand dunes with indistinct terrain details. Clear pine forest with mostly excellent visibility and

runnability. Dense paths network.

Forbidden Area Area between Borský Mikuláš and Šajdíkové Humence is a forbidden area from the moment of publication of this

Bulletin (Picture N. 2).

Punching system SportIdent Air+

Renting of SI-chip: 2 €/person, SI-chiploss or non returning: 30 €.

Organising Committe Event Director Štefan Máj,

Chief Referee Jozef Wallner,

Course Setters Ondrej Piják Middle Distance,

Štefan MájJozef WallnerEvent DirectorChief Referee

Picture N. 1 Event Centre CESOM 2024.

Picture N. 2 Forbidden area