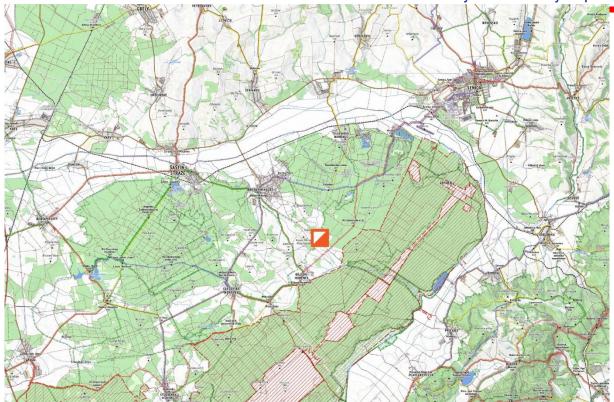

**Date** 6. 4. 2024 – Middle Distance,

7. 4. 2024 - Long Distance.

Centrum pretekov Meadow NE from small village Borský Mikuláš – Habány,

(GPS: 48.604876, 17.250175) - picture N. 1.

Classes W 12A, 14A, 16A, 18A, 20A, 21A,B, 35A, 40A, 45A, 50A, 55A, 60A, 65A, 70A,

Štefan MájJozef WallnerEvent DirectorChief Referee

Picture N. 1 Event Centre CESOM 2024.

Picture N. 2 Forbidden area